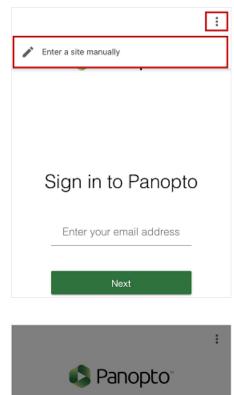

3. After the installation, open the Panopto Mobile App. Click the 'vertical ellipsis' button, and select "Enter a site manually".

4. Enter "cuhk.ap.panopto.com".

5. Select "CUHK Login", then "Sign in". And then sign in with your CUHK Account via the CUHK Login page. 2FA (DUO Two Factor Authentication) (https://www.itsc.cuhk.edu.hk/all-it/information-security/two-factor-authentication-2fa/) is required.